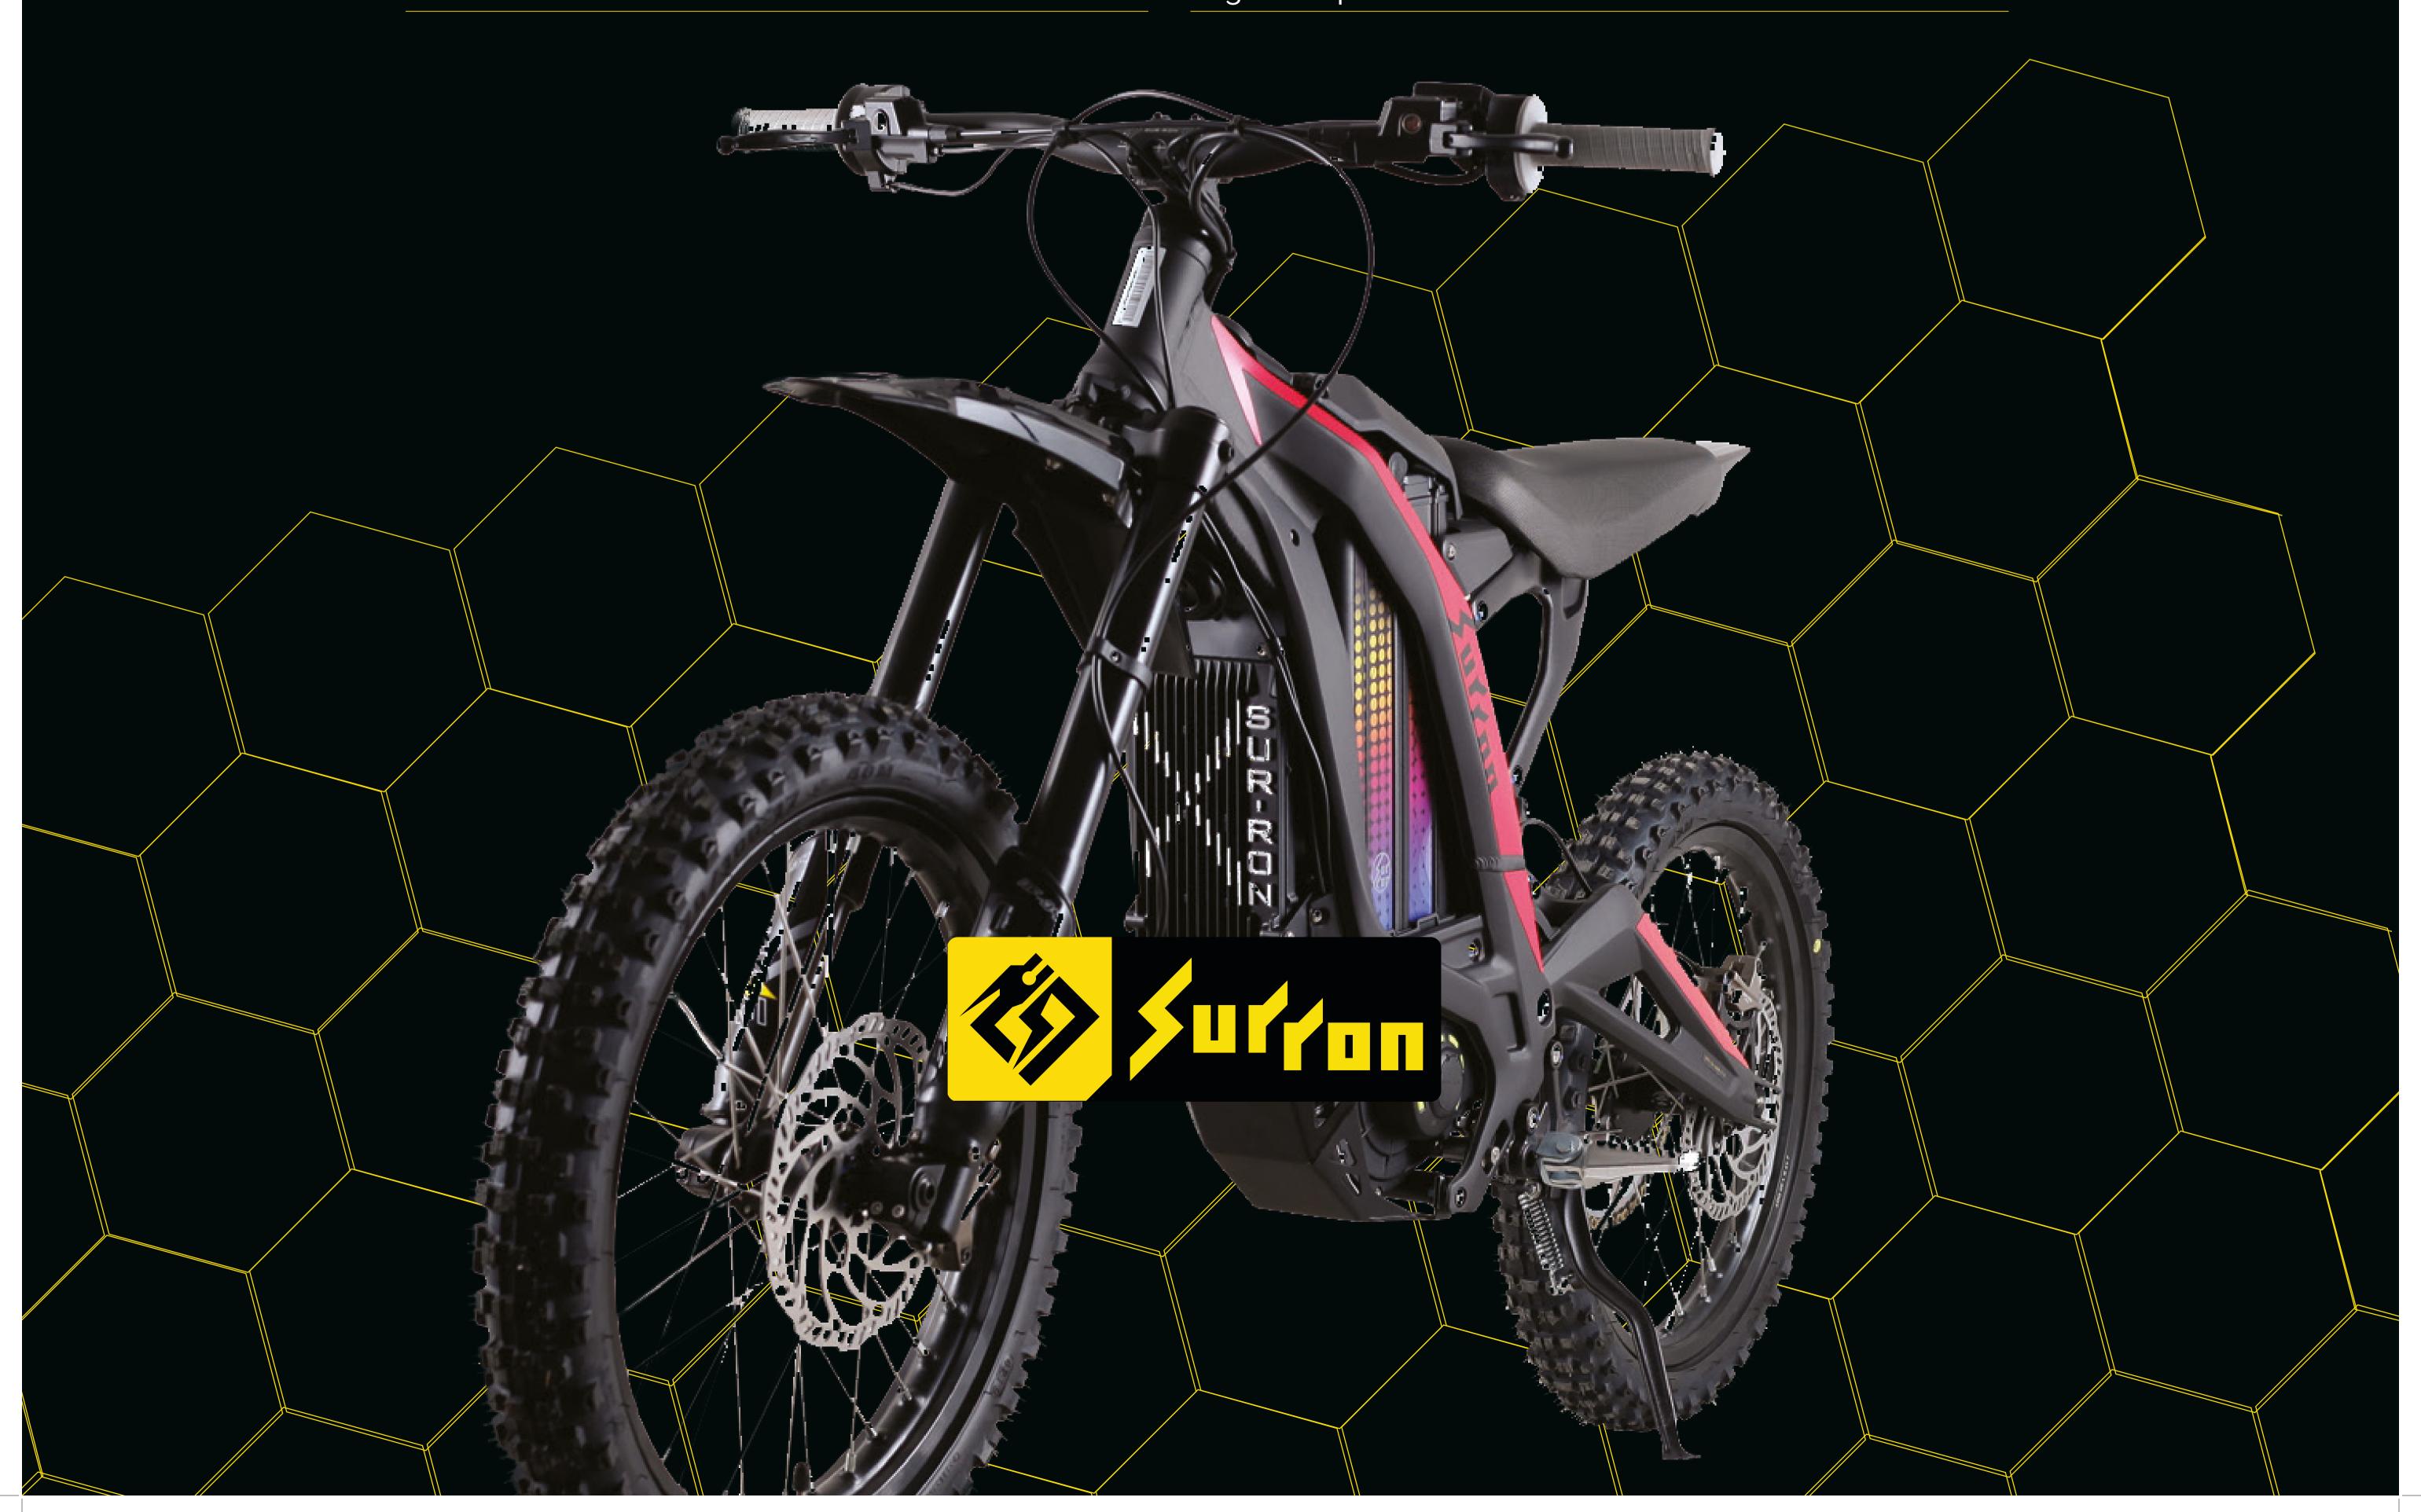

## Light Bee S(youth)

Dimensions:

Minimum ground clearance:

Wheelbase:

Seat height:

Curb weight:

Rated load:

Front fork travel:

Rear suspension/wheel travel:

Power system:

Maximum output power:

Maximum torque of driving wheel:

Top speed:

Range:

Charging time:

Battery type:

Frame design: Front tire:

Rear tire:

RIDING MODE:

Assistance functions:

1820mm x 730mm x 1020mm

220mm

1250mm

780mm

40KG/48KG

75KG

150mm

77/177mm

Mid-drive BLDC motor + FOC sine wave controller

3000M

220N.m

50 km/h 65KM @20KM/h

3-4H

48V/20ah lithium-ion removable battery pack

Aluminum forged frame

70/100-17

70/100-17

Sports + Eco mode

Regen(on sports mode)