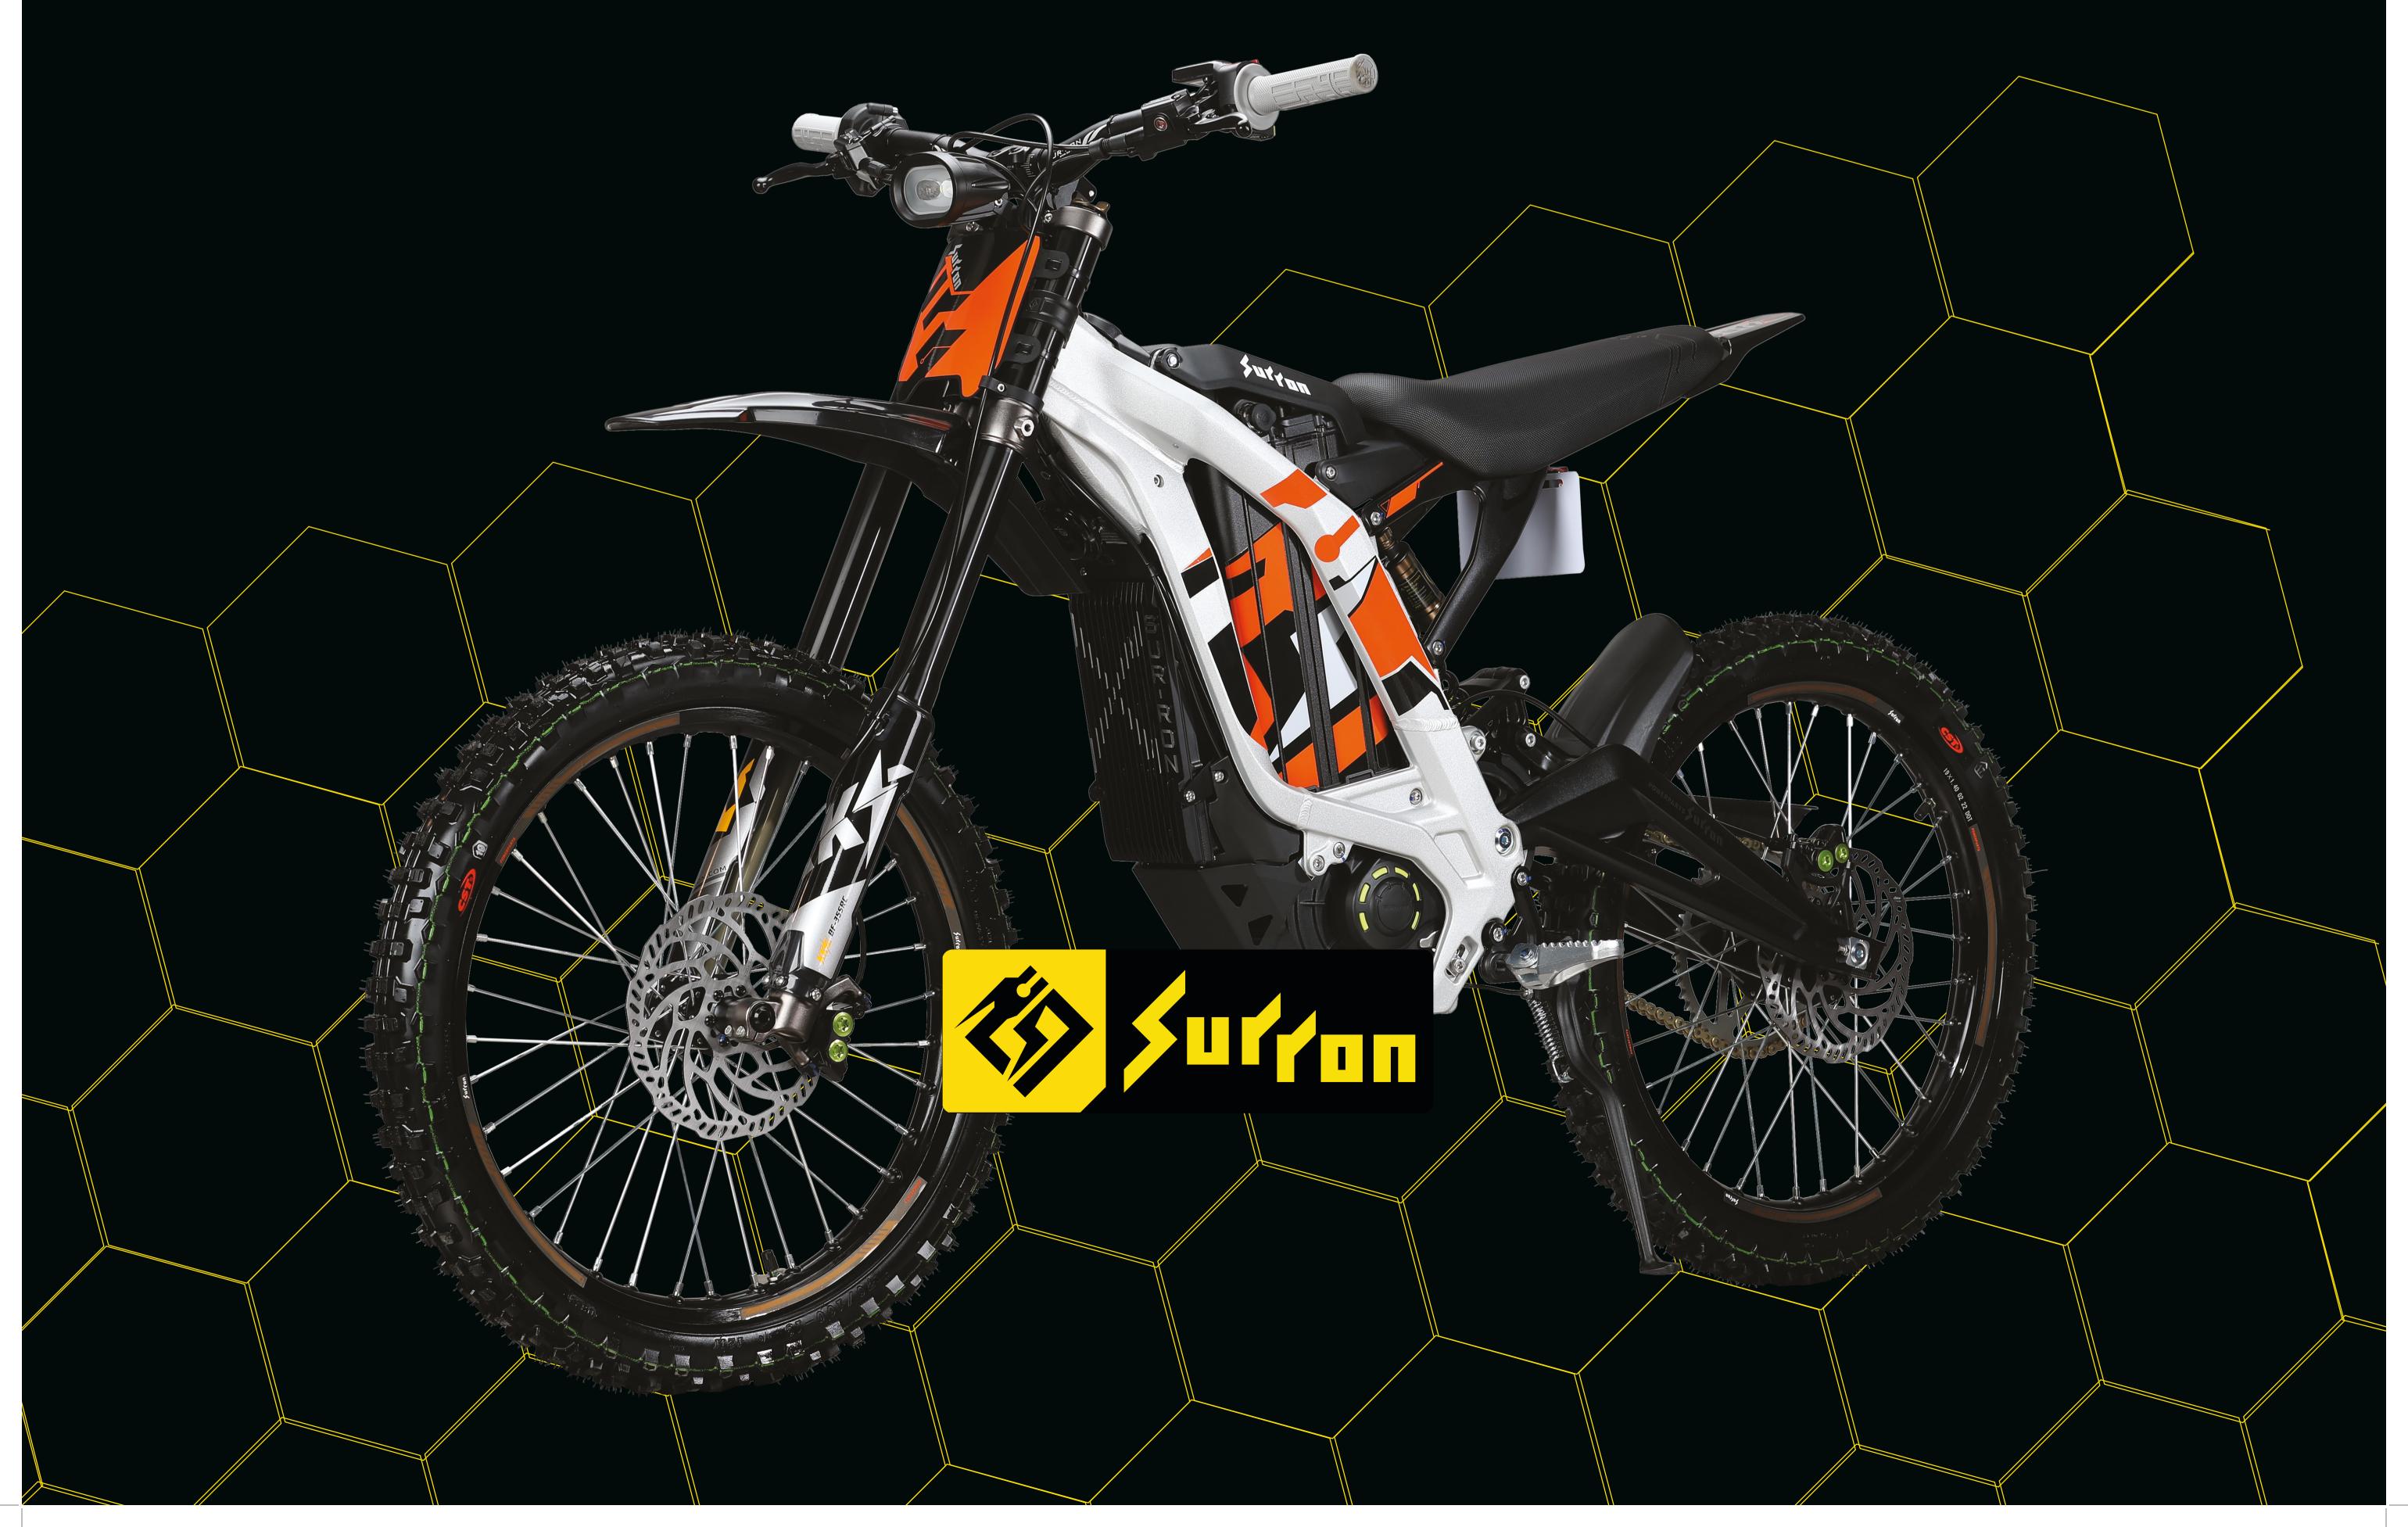

## Light Bee X

| Dimensions:                      | 1860mm x 780mm x 1050mm                         |
|----------------------------------|-------------------------------------------------|
| Minimum ground clearance:        | 270mm                                           |
| Wheelbase:                       | 1250mm                                          |
| Seat height:                     | 830mm                                           |
| Curb weight:                     | 45KG/56KG                                       |
| Rated load:                      | 100KG                                           |
| Front fork travel:               | 200mm                                           |
| Rear suspension/wheel travel:    | 87/210mm                                        |
| Power system:                    | Mid-drive BLDC motor + FOC sine wave controller |
| Maximum output power:            | 5000W                                           |
| Maximum torque of driving wheel: | 250N.m                                          |
| Top speed:                       | 75 km/h                                         |
| Range:                           | 100KM @20KM/h                                   |
| Charging time:                   | 3-4H                                            |
| Battery type:                    | 60V/38ah lithium-ion removable battery pack     |
| Frame design:                    | Aluminum forged frame                           |
| Front tire:                      | 70/100-19                                       |
| Rear tire:                       | 70/100-19                                       |
| RIDING MODE:                     | Sports + Eco mode                               |
| Assistance functions:            | Regen(on sports mode)                           |
|                                  |                                                 |