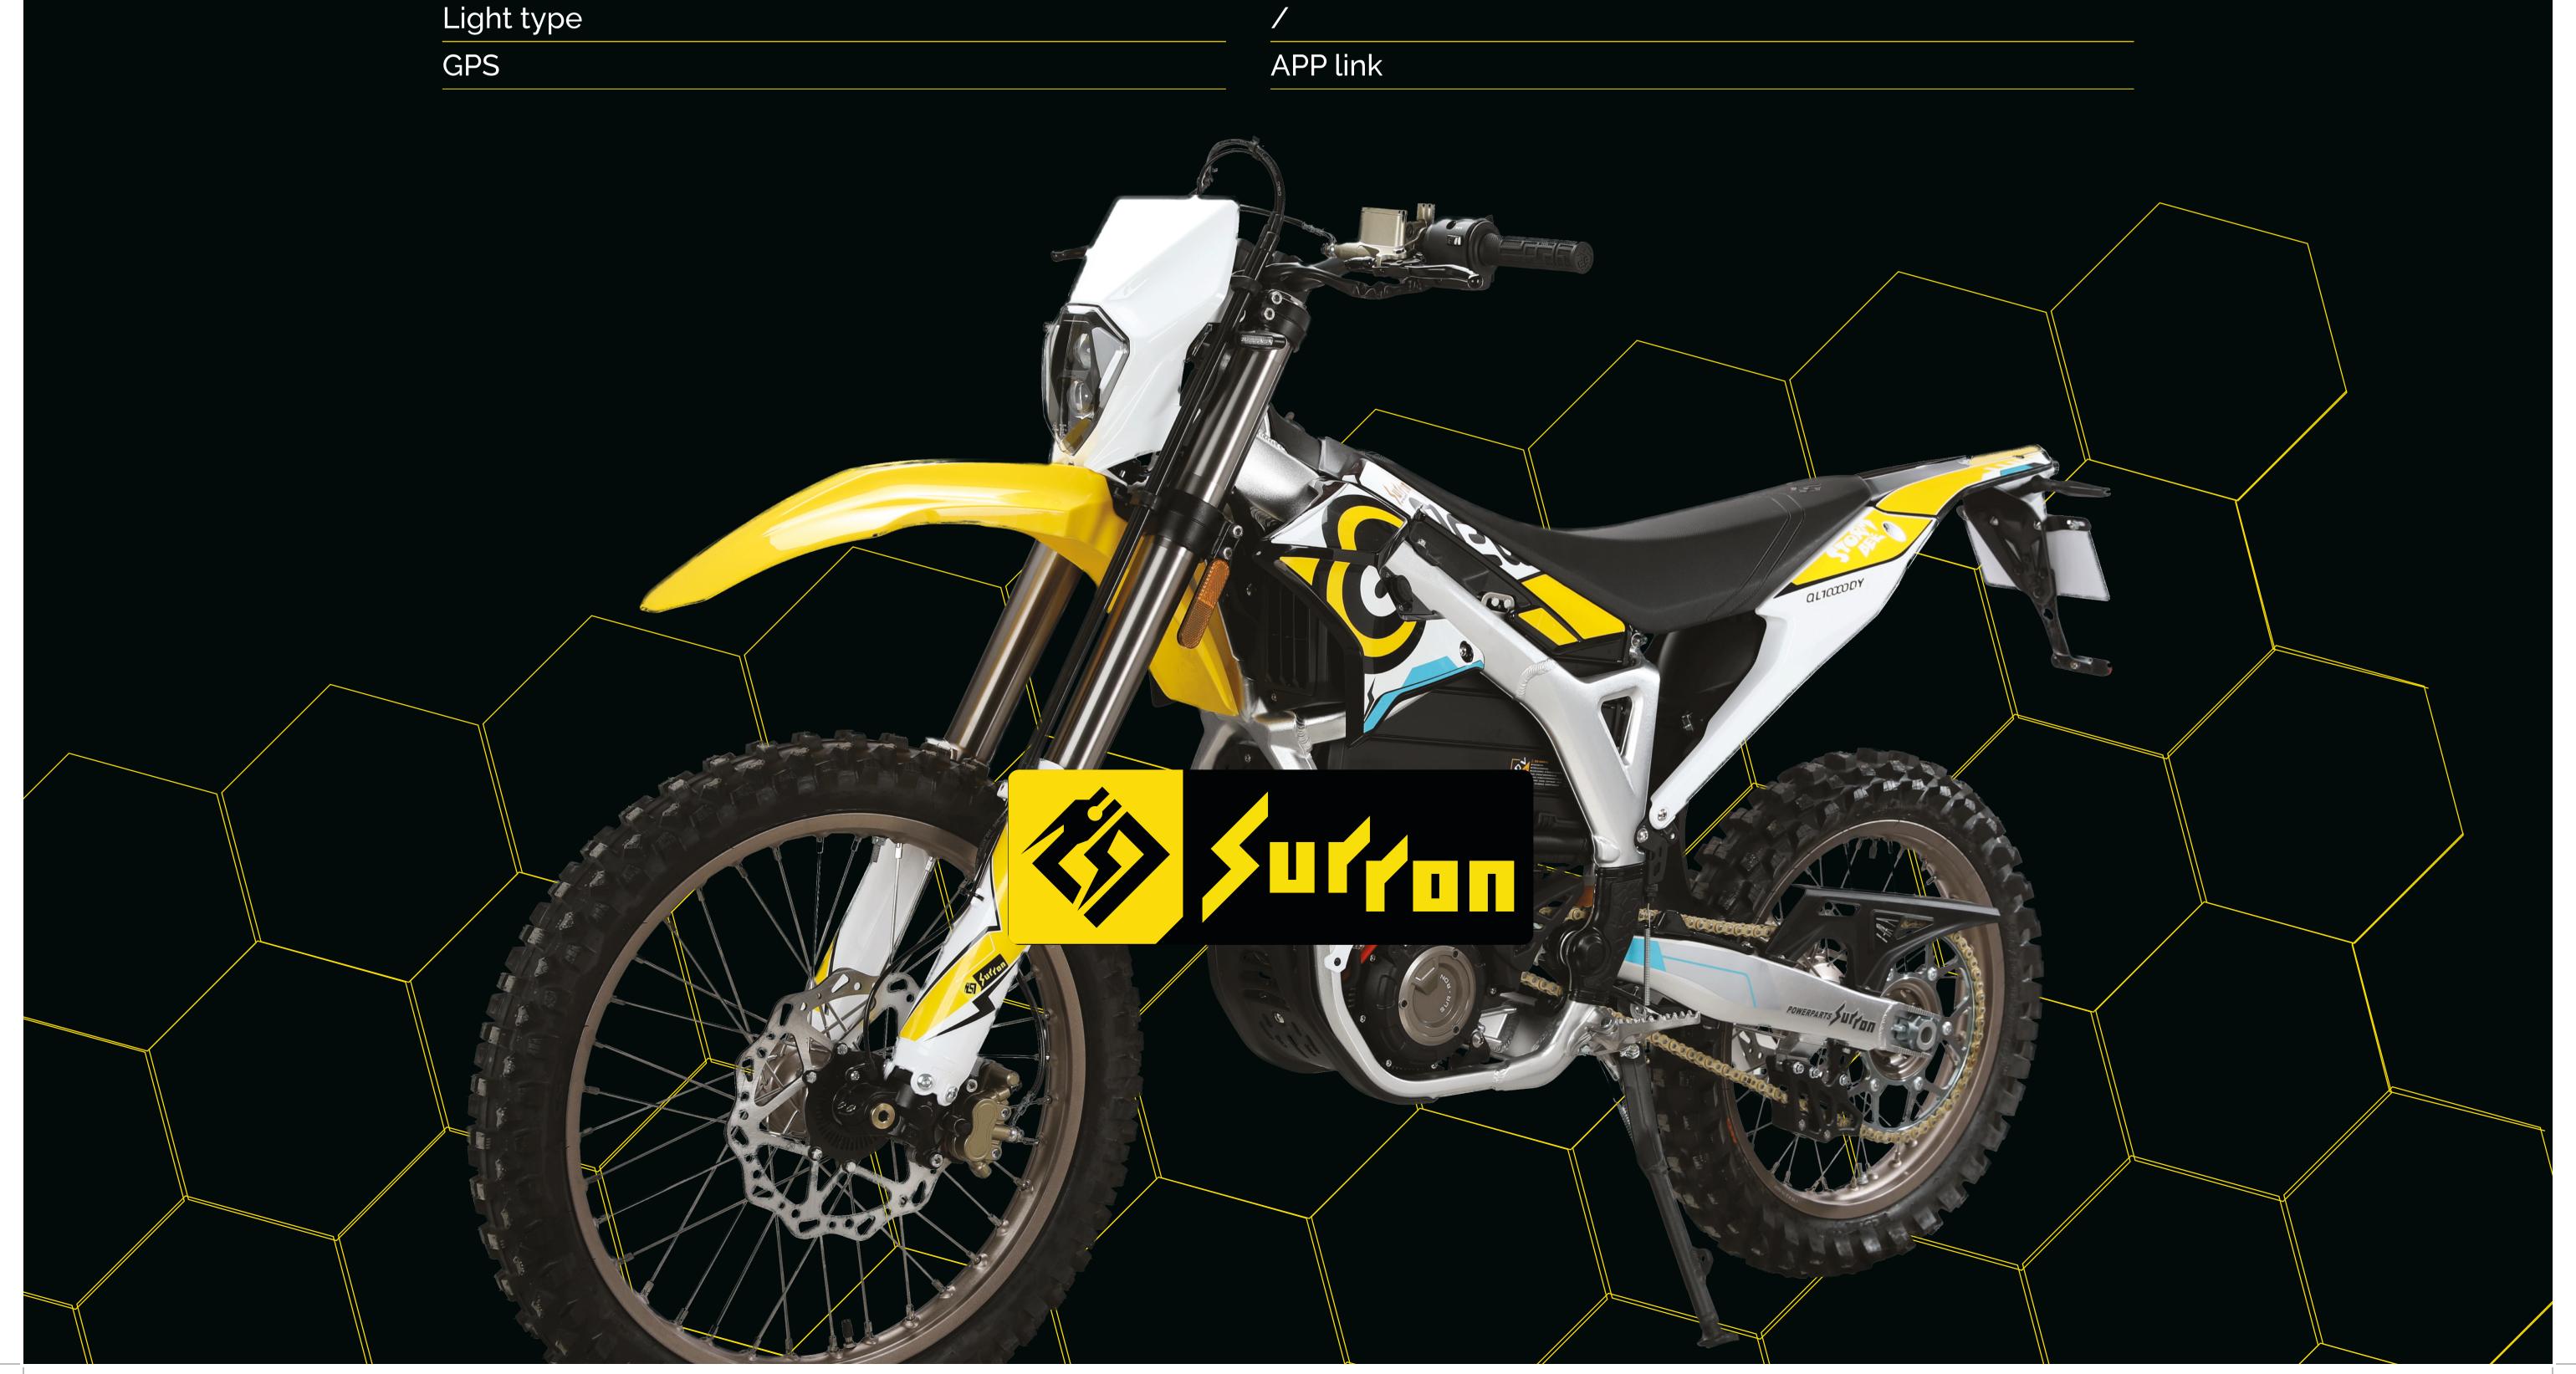

## Storm Bee - MX Edition

Dimensions: Minimum ground clearance: Wheelbase: Seat height: Curb weight: Rated load: Front fork travel: Rear suspension/wheel travel: Power system: Maximum output power: Maximum torque of driving wheel: 0-50km/h acceleration o-80km/h acceleration Cooling system Top speed: ABS + ASR + BERS: Rim type Tyre type Front suspension system Rear suspension system Front brake Rear brake

Cruising range per charge

Charging time

Battery weight

Power model

Frame type

Battery type

2120 X 805 X 1265mm(including battery) 315mm(including battery) 1430mm 940mm 95KG(without battery) 120KG 290mm 115/290mm BLDC Motor + FOC sine wave controller 22.5KW 520N.m 1.9 S 3.9 S Air cooling 110KM/H **ASR+BERS** Front - 21x1.60 | Rear - 18x2.15 / 19x2.15(optional) Front - 80/100-21 | Rear - 100/90-18 / 100/90-19(optional) FASTace 47mm inverted fork FASTace air absorber Dual-piston, 270mm rotor Dual-piston, 240mm rotor >105KM(@50KM/H 3H 90v/48AH - Sony VTC battery cell 29KG Eco/rain/sport+turbo

Aluminum alloy forged frame